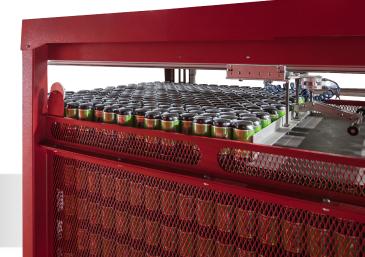

# CAN-I-BUS CAN DEPALLETIZER

The Can-i-Bus is Ska Fab's original, small footprint, semi-automated can depalletizer - thoughtfully designed to fit your space and budget. Once a pallet is inserted and the straps and tier frame are removed, the Can-i-Bus is fully automated, capable of depalletizing multiple sized packages of various materials on any canning line running at 25 - 600 CPM with proper conveyance.

#### **STANDARD FEATURES:**

- Can accommodate full-height or smaller pallets
- Multiple voltage options available
- Capable of depalletizing aluminum and metal materials
- Loads with a pallet jack
- Custom configurations available to best fit your space
- Minimal air consumption (<1 CFM @ 20 PSI)</li>
   (28-0 L/MIN @ 2 Bar)
- Automated tier sheet removal
- Sleek touchscreen Siemens controls
- CE certification package
- Category 3 safety doors with Solenoid Interlock
- Tier sheet catch