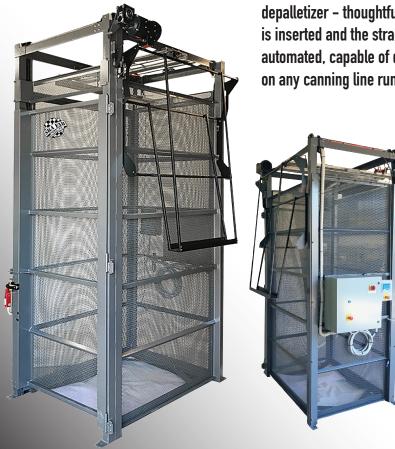

# CAN-I-BUS CAN DEPALLETIZER

The Can-i-Bus is Ska Fab's original, small footprint, semi-automated can depalletizer - thoughtfully designed to fit your space and budget. Once a pallet is inserted and the straps and tier frame are removed, the Can-i-Bus is fully automated, capable of depalletizing multiple sized packages of various materials on any canning line running at 25 - 600 CPM with proper conveyance.

#### **STANDARD FEATURES:**

- Can accommodate full-height or smaller pallets
- Multiple voltage options available
- Capable of depalletizing aluminum and metal materials
- Loads with a pallet jack
- Custom configurations available to best fit your space
- Minimal air consumption (<1 CFM @ 20 PSI)</li>
   (28-0 L/MIN @ 2 Bar)
- Automated tier sheet removal
- Sleek touchscreen Siemens controls
- CE certification package
- Category 3 safety doors with Solenoid Interlock
- Tier sheet catch

### **DIMENSIONS:**

- 72"L x 51" W x 134" H
- 155" ceiling clearance to stand machine upright
- 1829 mm L x 1295 mm W x 3404 mm H
- 3937 mm ceiling clearance to stand machine upright