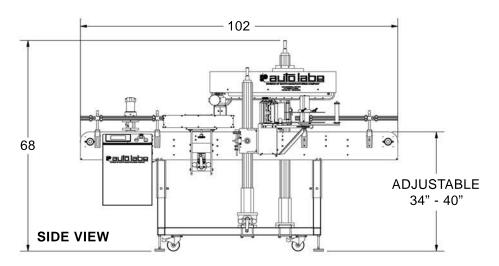

## Automatic Front & Back Labeling System

The Auto Labe Model 680S label system is our premier system for labeling the front and back of oval products and other elliptical and conical shaped bottles. The Model 680S is designed for the most demanding production lines and is capable of moderate to high speed labeling. The system features include, product metering, dual product alignment belt assembly with on center adjustment from either side of conveyor. The systems electronic features include a color touch screen, component speed following and memory settings for quick recall of pre-sets. The Model 680S has the latest in technical advances with PLC control, stepper drive applicators and encoding speed monitoring. The system can be seamlessly integrated with zero down time applicators.