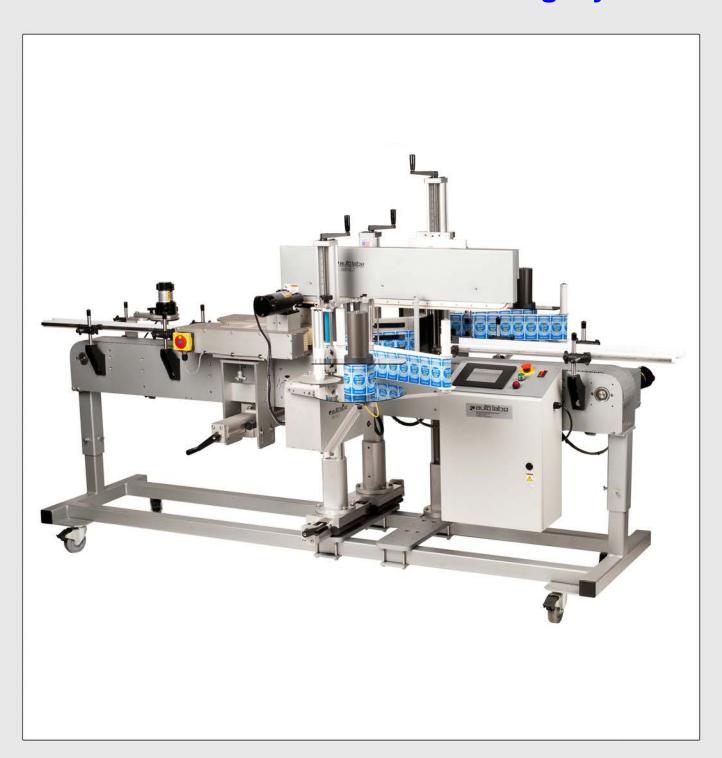

## Automatic Front & Back Labeling System

The Auto Labe Model 680S label system is our premier system for labeling the front and back of oval products and other elliptical and conical shaped bottles. The Model 680S is designed for the most demanding production lines and is capable of moderate to high speed labeling. The system features include, product metering, dual product alignment belt assembly with on center adjustment from either side of conveyor. The systems electronic features include a color touch screen, component speed following and memory settings for quick recall of pre-sets. The Model 680S has the latest in technical advances with PLC control, stepper drive applicators and encoding speed monitoring. The system can be seamlessly integrated with zero down time applicators.