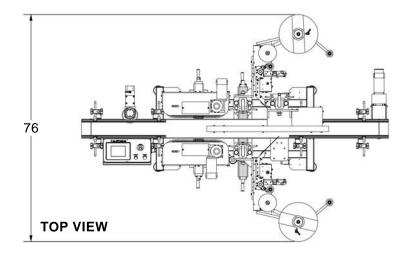

## Automatic Front & Back Labeling System

The Auto Labe Model 680S label system is our premier system for labeling the front and back of oval products and other elliptical and conical shaped bottles. The Model 680S is designed for the most demanding production lines and is capable of moderate to high speed labeling. The system features include, product metering, dual product alignment belt assembly with on center adjustment from either side of conveyor. The systems electronic features include a color touch screen, component speed following and memory settings for quick recall of pre-sets. The Model 680S has the latest in technical advances with PLC control, stepper drive applicators and encoding speed monitoring. The system can be seamlessly integrated with zero down time applicators.